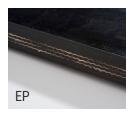

## **HVP MULTI-SQUARE C15**

PICK YOUR BASE BELT IN ANY QUANTITY AND CREATE THE BELT THAT FITS YOUR PRODUCT & MACHINERY

ADD THE HVP MULTI-SQUARE C15 ON ANY TYPE OF RUBBER BELT

Xonnoz is able to vulcanize any chosen **profile onto any belt**. With this technology you can design the perfect belt for multiple applications. The profiles are not glued on top of the belt but molded in the top cover. The belts can run over smaller pulleys and the profiles are highly resistant to impact, without breaking or ripping off.