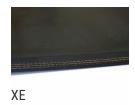

## **HVP MULTI-SQUARE C15**

PICK YOUR BASE BELT IN ANY QUANTITY AND CREATE THE BELT THAT FITS YOUR PRODUCT & MACHINERY

ADD THE HVP MULTI-SQUARE C15 ON ANY TYPE OF RUBBER BELT

Xonnoz is able to vulcanize any chosen **profile onto any belt**. With this technology you can design the perfect belt for multiple applications. The profiles are not glued on top of the belt but molded in the top cover. The belts can run over smaller pulleys and the profiles are highly resistant to impact, without breaking or ripping off.