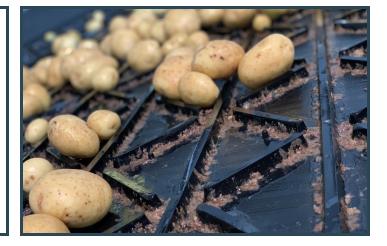

## **HVP MULTI-SQUARE C15**

PICK YOUR BASE BELT IN ANY QUANTITY AND CREATE THE BELT THAT FITS YOUR PRODUCT & MACHINERY

ADD THE HVP MULTI-SQUARE C15 ON ANY TYPE OF RUBBER BELT

Xonnoz is able to vulcanize any chosen **profile onto any belt**. With this technology you can design the perfect belt for multiple applications. The profiles are not glued on top of the belt but molded in the top cover. The belts can run over smaller pulleys and the profiles are highly resistant to impact, without breaking or ripping off.