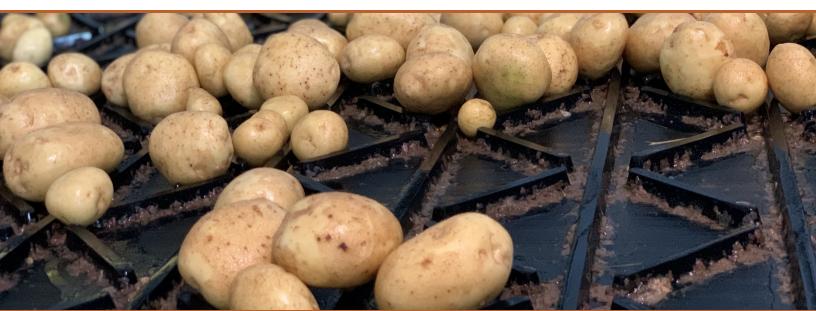

## **HVP MULTI-SQUARE C15**

PICK YOUR BASE BELT IN ANY QUANTITY AND CREATE THE BELT THAT FITS YOUR PRODUCT & MACHINERY

ADD THE HVP MULTI-SQUARE C15 ON ANY TYPE OF RUBBER BELT

Xonnoz is able to vulcanize any chosen **profile onto any belt**. With this technology you can design the perfect belt for multiple applications. The profiles are not glued on top of the belt but molded in the top cover. The belts can run over smaller pulleys and the profiles are highly resistant to impact, without breaking or ripping off.