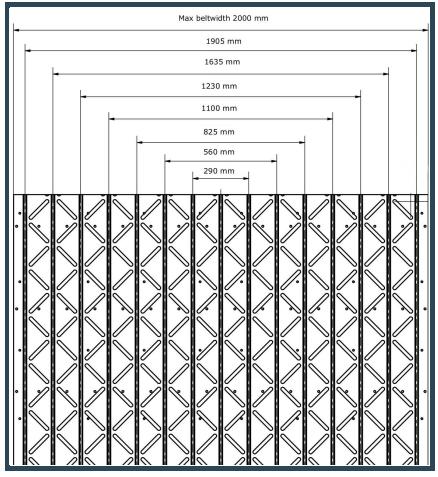

## > SHAPE AND POSSIBLE WIDTHS FOR C15

- BELTWIDTH POSSIBLE UP TO 2000MM
  - HVP MULTI-SQUARE C15 P290 HVP MULTI-SQUARE C15 P560 HVP MULTI-SQUARE C15 P825
- HVP MULTI-SQUARE C15 P1100 HVP MULTI-SQUARE C15 P1230 HVP MULTI-SQUARE C15 P1635 HVP MULTI-SQUARE C15 P1905
- NO RELEASE DUE TO POOR ADHESION OR WEATHER AND PRODUCT INFLUENCES
- PRODUCTS ARE SPREAD OVER THE
  ENTIRE WIDTH LEADING TO A HIGHER PRODUCTION CAPACITY
- > CAN COPE WITH SLOPE ANGLES MORE THAN 30°
- LONGITUDINAL GUIDES FOR SMOOTH RUNNING