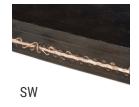

## **HVP MULTI-SQUARE C15**

PICK YOUR BASE BELT IN ANY QUANTITY AND CREATE THE BELT THAT FITS YOUR PRODUCT & MACHINERY

ADD THE HVP MULTI-SQUARE C15 ON ANY TYPE OF RUBBER BELT

Xonnoz is able to vulcanize any chosen **profile onto any belt**. With this technology you can design the perfect belt for multiple applications. The profiles are not glued on top of the belt but molded in the top cover. The belts can run over smaller pulleys and the profiles are highly resistant to impact, without breaking or ripping off.